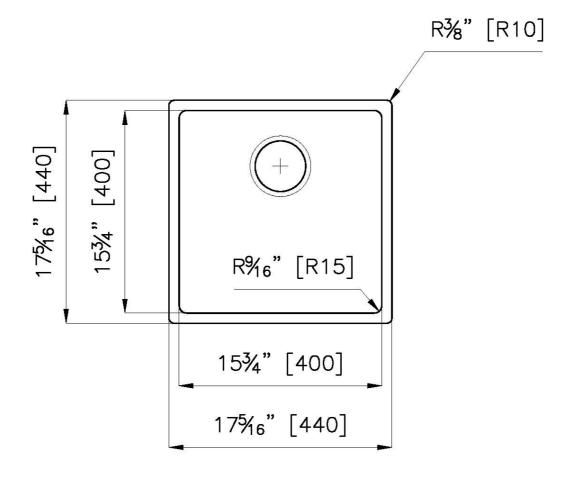

#### **DETAILS**

| Series                 | KE                                          |
|------------------------|---------------------------------------------|
| Coloring               | Gun Metal                                   |
| Finish                 | PVD                                         |
| Material               | AISI 304 stainless steel                    |
| Texture                | Foster brushed                              |
| Edge/Installation Type | Undermount                                  |
| Thickness              | 18 Gauge (1.2 mm)                           |
| Overall dimensions     | 17 <sup>5/16</sup> " x 17 <sup>5/16</sup> " |

| Bowl dimension            | 1 bowl 15 <sup>3/4</sup> " x 15 <sup>3/4</sup> "                                                                                                                                                                                                                                                                                               |
|---------------------------|------------------------------------------------------------------------------------------------------------------------------------------------------------------------------------------------------------------------------------------------------------------------------------------------------------------------------------------------|
| Bowls depth               | 8"                                                                                                                                                                                                                                                                                                                                             |
| Cut out                   | 15 <sup>3/4</sup> " x 15 <sup>3/4</sup> "                                                                                                                                                                                                                                                                                                      |
| Waste fitting type        | 3 ½" - with stainless steel basket                                                                                                                                                                                                                                                                                                             |
| Underside                 | Protected with heavy duty undercoating                                                                                                                                                                                                                                                                                                         |
| Fixing system             | Undermount fixing kit (brass insert and clips)                                                                                                                                                                                                                                                                                                 |
| FEATURES                  |                                                                                                                                                                                                                                                                                                                                                |
| GUN METAL                 | The Gun Metal finish is obtained by treating steel with a physical process called PVD (Phisical Vacuum Deposition) which deposits particles of noble metals on the surface. The result is a unique and refined aesthetic effect, and an improvement of the mechanical properties of the steel which is more resistant to impact and scratches. |
| Basket 3,5" waste fitting | The drain is equipped with a large 3.5" drain, with the practical basket cap that prevents the discharge of solid parts.                                                                                                                                                                                                                       |
| High thickness 1.2        | 1.2 mm thick steel. A significant thickness, which guarantees the maximum sturdiness and durability.                                                                                                                                                                                                                                           |
| Small radius              | Bowls with squared shapes with a modern design and an increased capacity, for a minimal aesthetics connected with an extreme practicity.                                                                                                                                                                                                       |