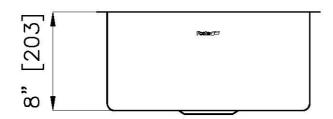

| Bowl dimension            | 1 bowl 15 <sup>3/4</sup> " x 15 <sup>3/4</sup> "                                                                                                                                                                                                                                                                                               |
|---------------------------|------------------------------------------------------------------------------------------------------------------------------------------------------------------------------------------------------------------------------------------------------------------------------------------------------------------------------------------------|
| Bowls depth               | 8"                                                                                                                                                                                                                                                                                                                                             |
| Cut out                   | 15 <sup>3/4</sup> " x 15 <sup>3/4</sup> "                                                                                                                                                                                                                                                                                                      |
| Waste fitting type        | 3 ½" - with stainless steel basket                                                                                                                                                                                                                                                                                                             |
| Underside                 | Protected with heavy duty undercoating                                                                                                                                                                                                                                                                                                         |
| Fixing system             | Undermount fixing kit (brass insert and clips)                                                                                                                                                                                                                                                                                                 |
| FEATURES                  |                                                                                                                                                                                                                                                                                                                                                |
| GUN METAL                 | The Gun Metal finish is obtained by treating steel with a physical process called PVD (Phisical Vacuum Deposition) which deposits particles of noble metals on the surface. The result is a unique and refined aesthetic effect, and an improvement of the mechanical properties of the steel which is more resistant to impact and scratches. |
| Basket 3,5" waste fitting | The drain is equipped with a large 3.5" drain, with the practical basket cap that prevents the discharge of solid parts.                                                                                                                                                                                                                       |
| High thickness 1.2        | 1.2 mm thick steel. A significant thickness, which guarantees the maximum sturdiness and durability.                                                                                                                                                                                                                                           |
| Small radius              | Bowls with squared shapes with a modern design and an increased capacity, for a minimal aesthetics connected with an extreme practicity.                                                                                                                                                                                                       |