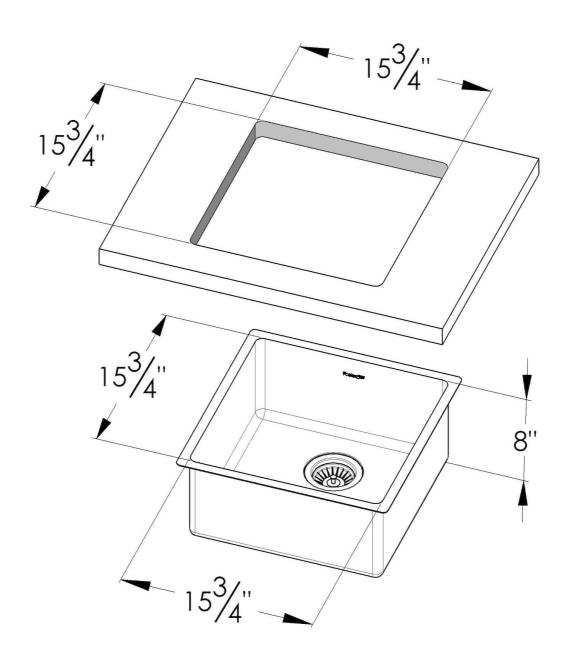

#### **DETAILS**

| Series                 | KE                                          |
|------------------------|---------------------------------------------|
| Coloring               | Gun Metal                                   |
| Finish                 | PVD                                         |
| Material               | AISI 304 stainless steel                    |
| Texture                | Foster brushed                              |
| Edge/Installation Type | Undermount                                  |
| Thickness              | 18 Gauge (1.2 mm)                           |
| Overall dimensions     | 17 <sup>5/16</sup> " x 17 <sup>5/16</sup> " |

| Bowl dimension            | 1 bowl 15 <sup>3/4</sup> " x 15 <sup>3/4</sup> "                                                                                                                                                                                                                                                                                               |
|---------------------------|------------------------------------------------------------------------------------------------------------------------------------------------------------------------------------------------------------------------------------------------------------------------------------------------------------------------------------------------|
| Bowls depth               | 8"                                                                                                                                                                                                                                                                                                                                             |
| Cut out                   | 15 <sup>3/4</sup> " x 15 <sup>3/4</sup> "                                                                                                                                                                                                                                                                                                      |
| Waste fitting type        | 3 ½" - with stainless steel basket                                                                                                                                                                                                                                                                                                             |
| Underside                 | Protected with heavy duty undercoating                                                                                                                                                                                                                                                                                                         |
| Fixing system             | Undermount fixing kit (brass insert and clips)                                                                                                                                                                                                                                                                                                 |
| FEATURES                  |                                                                                                                                                                                                                                                                                                                                                |
| GUN METAL                 | The Gun Metal finish is obtained by treating steel with a physical process called PVD (Phisical Vacuum Deposition) which deposits particles of noble metals on the surface. The result is a unique and refined aesthetic effect, and an improvement of the mechanical properties of the steel which is more resistant to impact and scratches. |
| Basket 3,5" waste fitting | The drain is equipped with a large 3.5" drain, with the practical basket cap that prevents the discharge of solid parts.                                                                                                                                                                                                                       |
| High thickness 1.2        | 1.2 mm thick steel. A significant thickness, which guarantees the maximum sturdiness and durability.                                                                                                                                                                                                                                           |
| Small radius              | Bowls with squared shapes with a modern design and an increased capacity, for a minimal aesthetics connected with an extreme practicity.                                                                                                                                                                                                       |