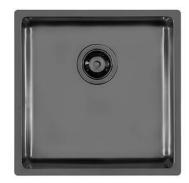

# KE Sink Gun Metal 18" x 18" - U/M

Kitchen Sinks

Code: 2156 866

PVD Gun Metal AISI 304 Stainless steel Foster brushed Undermount

#### **DETAILS**

| Series                 | KE                                          |
|------------------------|---------------------------------------------|
| Coloring               | Gun Metal                                   |
| Finish                 | PVD                                         |
| Material               | AISI 304 stainless steel                    |
| Texture                | Foster brushed                              |
| Edge/Installation Type | Undermount                                  |
| Thickness              | 18 Gauge (1.2 mm)                           |
| Overall dimensions     | 17 <sup>5/16</sup> " x 17 <sup>5/16</sup> " |