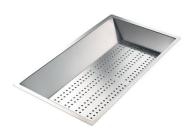

Iroko-wood sliding chopping board with stainless steel colander 8644 044

Stainless Steel dishes holder
8100 303
\* only in combination with the accessory
8644 101

Stainless steel perforated pan 8151 000