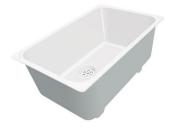

# KE Sink Gun Metal 18" x 18" - U/M

Kitchen Sinks

Code: 2156 866

PVD Gun Metal AISI 304 Stainless steel Foster brushed Undermount

#### **DETAILS**

| Series                 | KE                                          |
|------------------------|---------------------------------------------|
| Coloring               | Gun Metal                                   |
| Finish                 | PVD                                         |
| Material               | AISI 304 stainless steel                    |
| Texture                | Foster brushed                              |
| Edge/Installation Type | Undermount                                  |
| Thickness              | 18 Gauge (1.2 mm)                           |
| Overall dimensions     | 17 <sup>5/16</sup> " x 17 <sup>5/16</sup> " |

| Bowl dimension            | 1 bowl 15 <sup>3/4</sup> " x 15 <sup>3/4</sup> "                                                                                                                                                                                                                                                                                               |
|---------------------------|------------------------------------------------------------------------------------------------------------------------------------------------------------------------------------------------------------------------------------------------------------------------------------------------------------------------------------------------|
| Bowls depth               | 8"                                                                                                                                                                                                                                                                                                                                             |
| Cut out                   | 15 <sup>3/4</sup> " x 15 <sup>3/4</sup> "                                                                                                                                                                                                                                                                                                      |
| Waste fitting type        | 3 ½" - with stainless steel basket                                                                                                                                                                                                                                                                                                             |
| Underside                 | Protected with heavy duty undercoating                                                                                                                                                                                                                                                                                                         |
| Fixing system             | Undermount fixing kit (brass insert and clips)                                                                                                                                                                                                                                                                                                 |
| FEATURES                  |                                                                                                                                                                                                                                                                                                                                                |
| GUN METAL                 | The Gun Metal finish is obtained by treating steel with a physical process called PVD (Phisical Vacuum Deposition) which deposits particles of noble metals on the surface. The result is a unique and refined aesthetic effect, and an improvement of the mechanical properties of the steel which is more resistant to impact and scratches. |
| Basket 3,5" waste fitting | The drain is equipped with a large 3.5" drain, with the practical basket cap that prevents the discharge of solid parts.                                                                                                                                                                                                                       |
| High thickness 1.2        | 1.2 mm thick steel. A significant thickness, which guarantees the maximum sturdiness and durability.                                                                                                                                                                                                                                           |
| Small radius              | Bowls with squared shapes with a modern design and an increased capacity, for a minimal aesthetics connected with an extreme practicity.                                                                                                                                                                                                       |