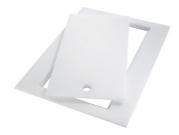

## Foster ==

Chopping Board 8631 300

Grating kit complete with ring support and food collection tray

8159 101
\* only in combination with the accessory
8644 101

HPDE Chopping board 8657 001

**HPDE Chopping board GREY** 8657 002