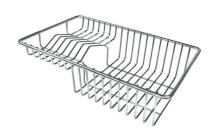

Iroko-wood sliding chopping board with stainless steel colander 8644 044

Stainless Steel dishes holder
8100 303
\* only in combination with the accessory
8644 101

Stainless steel perforated pan 8151 000