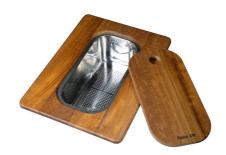

Iroko-wood sliding chopping board with stainless steel colander 8644 044

Stainless Steel dishes holder
8100 303
\* only in combination with the accessory
8644 101

Stainless steel perforated pan 8151 000